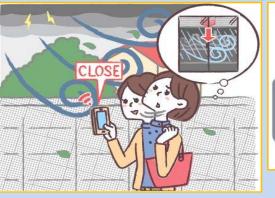

# SCENE 4 突然の雨!!

出かける時はいい天気だったのに…

外出先で操作が出来るので、これからはゲリラ豪雨にあわてることもありません!!

スマホで簡単に お出かけの際の 開け閉めか簡単』

KOIZUMI

坊犯面も安心です◎