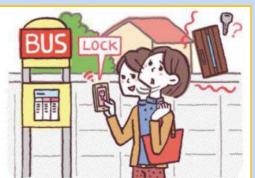

ひょっとしたら、

鍵を閉め忘れたかも・・・ 外出先でもスマホから自宅の玄関ドアの施錠状況が確認できます。 万が一、カギをかけ忘れてしまっても遠隔操作で施錠できるので安心です。

玄関ドアの ロック状況を スマホで把握!

SCENE 2

家に帰ったら、 明るい部屋がお出迎え!

外出先でも

施錠操作が可能

照明の操作もリモコンいらず。スマートフォンで操作できます。 また、暮らしに合わせた明るさの設定も可能です。