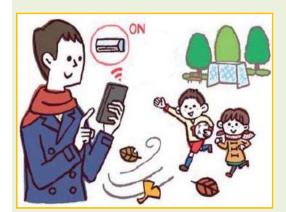

### LIXIL建材と家電を専用アプリで操作

リモコンを

もう探さない!

スマホで外出先から 鍵の施錠確認をしたり、 家電やシャッター等の 遠隔操作が可能です!!

シャッターの開閉 エアコンのオン・オフ 照明のオン・オフ

帰宅前に 遠隔操作

シャッターで 安全確保!

SCENE (1