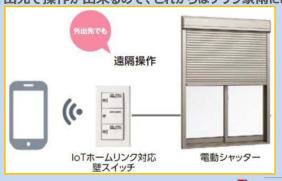

### LIXIL建材と家電を専用アプリで操作

リモコンを

もう探さない!

スマホで外出先から 鍵の施錠確認をしたり、 家電やシャッター等の 遠隔操作が可能です!!

シャッターの開閉 エアコンのオン・オフ 照明のオン・オフ

帰宅前に 遠隔操作

シャッターで 安全確保!

SCENE (1

# SCENE 4 突然の雨!!

出かける時はいい天気だったのに…

外出先で操作が出来るので、これからはゲリラ豪雨にあわてることもありません!!

スマホで簡単に お出かけの際の 開け閉めか簡単』

KOIZUMI

坊犯面も安心です◎