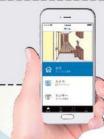

### LIXIL建材と家電を専用アプリで操作

リモコンを

もう探さない!

スマホで外出先から 鍵の施錠確認をしたり、 家電やシャッター等の 遠隔操作が可能です!!

シャッターの開閉 エアコンのオン・オフ 照明のオン・オフ

帰宅前に 遠隔操作

シャッターで 安全確保!

SCENE (1